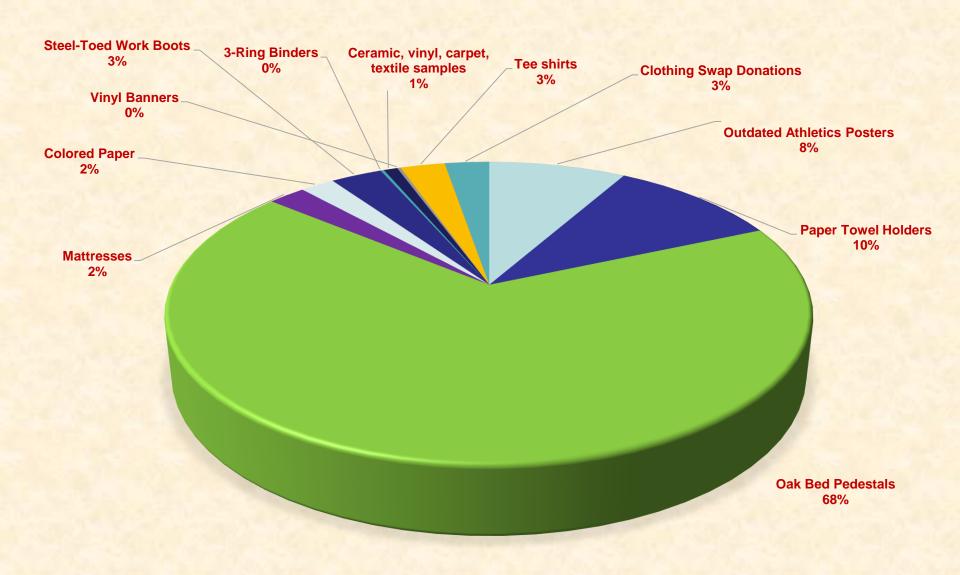

ass)                              | 6,740         | 3.37    |
| Scrap metals (ISU Surplus Metals Diverted + Metals recycled at RRP) |               |         |
|                                                                     | 353,960       | 176.98  |
| C&D Recycled                                                        | 9,041,660     | 4520.83 |
| Cardboard                                                           | 418500        | 209.25  |
| TOTAL RECYCLING WEIGHTS-<br>FY 20                                   | 10505160      | 5252.58 |

#### IOWA STATE UNIVERSITY

#### **BREAKDOWN OF RECYCLED MATERIALS**



### SINGLE RECYCLING- CENTRAL CAMPUS VS DEPARTMENT OF RESIDENCE



#### **FY20 CONFIDENTIAL DOCUMENT DESTRUCTION WEIGHTS**



#### **IOWA WASTE EXCHANGE REUSE DISTRIBUTION**



#### **BREAKDOWN OF ISU SURPLUS DISTRIBUTION**