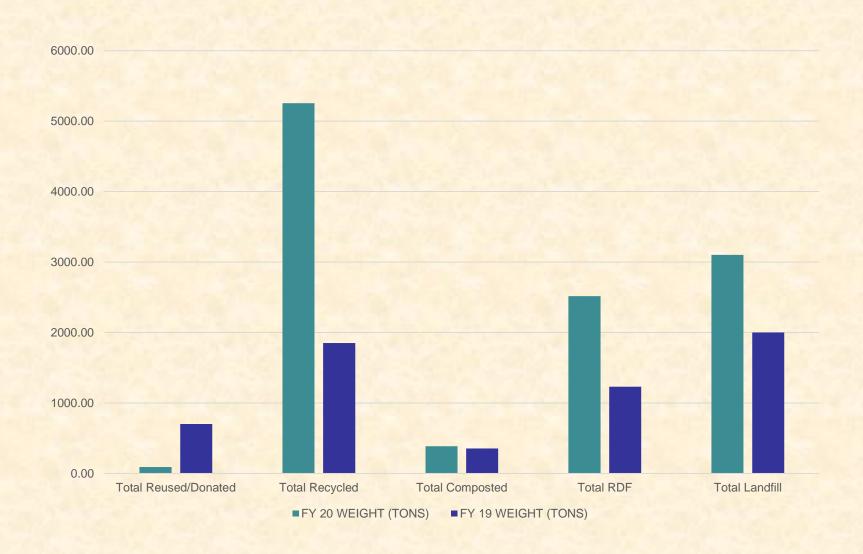

## ISU FY 20 Total Waste Performance Outlook (With RDF Numbers)

| S/N                 | MATERIAL                | WEIGHT (TONS) |
|---------------------|-------------------------|---------------|
| 1                   | Total Reused or Donated | 91.73         |
| 2                   | Total Recycled          | 5255.35       |
| 3                   | Total Composted         | 385           |
| 4                   | Total RDF               | 2514.89       |
| 5                   | Total Landfilled        | 3102.24       |
| OVERALL TOTAL WASTE |                         | 11349.21      |
|                     | DIVERSION RATE          | 72.67         |

#### **Diversion Rate Without RDF Numbers**

| S/N | MATERIAL                   | WEIGHT (TONS) |
|-----|----------------------------|---------------|
| 1   | Total Reused/Donated       | 91.73         |
| 2   | Total Recycled             | 5255.35       |
| 3   | Total Composted            | 385           |
| 4   | Total RDF                  | 2514.89       |
| 5   | Total Landfill             | 3102.24       |
|     | OVERALL TOTAL WASTE        | 11349.21      |
| DI  | VERSION RATE (without RDF) | 50.51         |

#### ISU Waste Trend Map (FY19 & FY20)