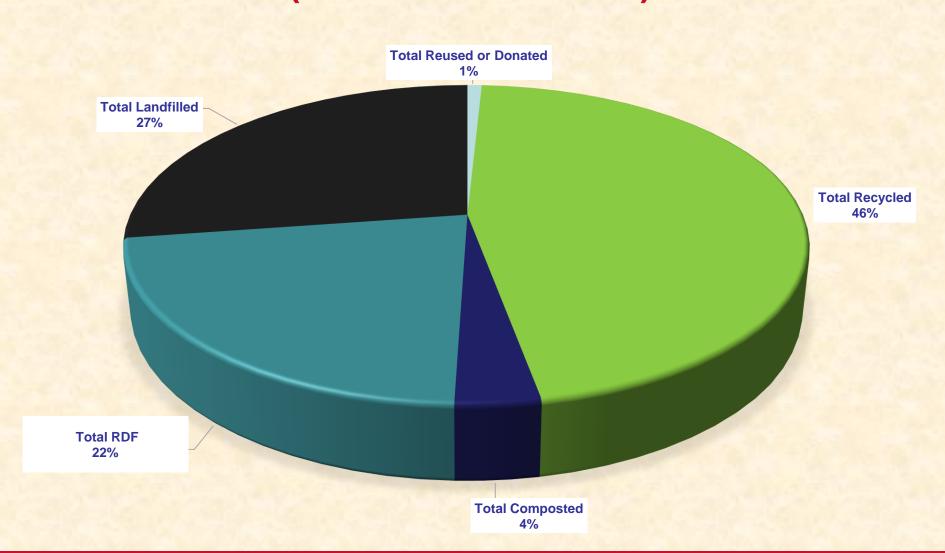

## ISU FY 20 Total Waste Performance Outlook (With RDF Numbers)

| S/N                 | MATERIAL                | WEIGHT (TONS) |
|---------------------|-------------------------|---------------|
| 1                   | Total Reused or Donated | 91.73         |
| 2                   | Total Recycled          | 5255.35       |
| 3                   | Total Composted         | 385           |
| 4                   | Total RDF               | 2514.89       |
| 5                   | Total Landfilled        | 3102.24       |
| OVERALL TOTAL WASTE |                         | 11349.21      |
|                     | DIVERSION RATE          | 72.67         |

### ISU FY 20 Total Waste Performance Outlook Chart (With RDF Numbers)