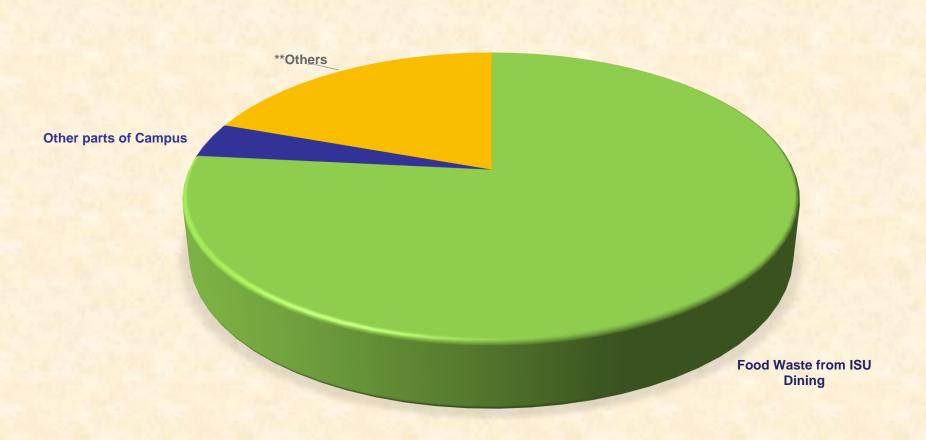

ersion Rate Without RDF Numbers**

| S/N | MATERIAL                   | WEIGHT (TONS) |
|-----|----------------------------|---------------|
| 1   | Total Reused/Donated       | 91.73         |
| 2   | Total Recycled             | 5255.35       |
| 3   | Total Composted            | 385           |
| 4   | Total RDF                  | 2514.89       |
| 5   | Total Landfill             | 3102.24       |
|     | OVERALL TOTAL WASTE        | 11349.21      |
| DI  | VERSION RATE (without RDF) | 50.51         |

#### IOWA STATE UNIVERSITY

#### ISU Waste Trend Map (FY19 & FY20)



#### **Diversion Rate Trend (From FY19 to FY20)**





#### Diversion Rate Trend (From FY19 to FY20) without RDF Numbers



#### **BREAKDOWN OF MATERIALS REUSED/DONATED**



#### **BREAKDOWN OF MATERIALS COMPOSTED**



#### **BREAKDOWN OF MATERIALS RECYCLED**

| Material/Sources                                                    | Pounds (lbs.) | Tons    |
|---------------------------------------------------------------------|---------------|---------|
|                                                                     |               |         |
| Single Stream Recycling                                             | 298940        | 149.47  |
| Document Destruction Program                                        |               |         |
| (Confidential Bins)                                                 | 304,000       | 152     |
|                                                                     |               |         |
| Paper Recycling from ISU Printing