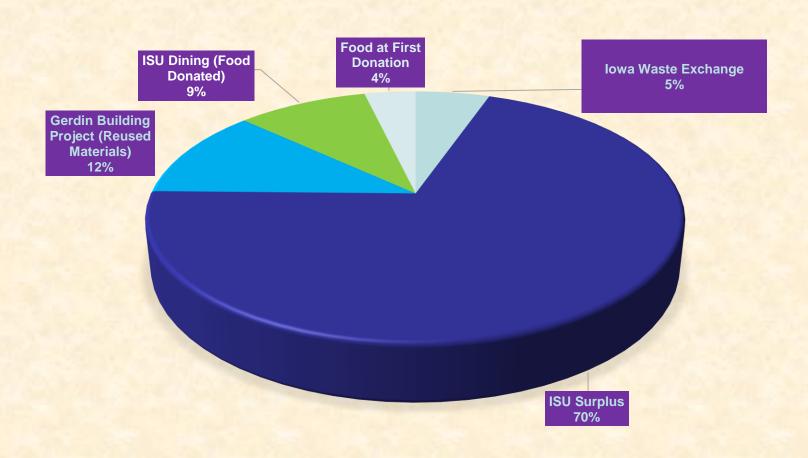

utlook Chart (With RDF Numbers)



#### **Diversion Rate Without RDF Numbers**

| S/N | MATERIAL                   | WEIGHT (TONS) |
|-----|----------------------------|---------------|
| 1   | Total Reused/Donated       | 91.73         |
| 2   | Total Recycled             | 5255.35       |
| 3   | Total Composted            | 385           |
| 4   | Total RDF                  | 2514.89       |
| 5   | Total Landfill             | 3102.24       |
|     | OVERALL TOTAL WASTE        | 11349.21      |
| DI  | VERSION RATE (without RDF) | 50.51         |

#### IOWA STATE UNIVERSITY

#### ISU Waste Trend Map (FY19 & FY20)



#### **Diversion Rate Trend (From FY19 to FY20)**





#### Diversion Rate Trend (From FY19 to FY20) without RDF Numbers



#### **BREAKDOWN OF MATERIALS REUSED/DONATED**



#### **BREAKDOWN OF MATERIALS COMPOSTED**



#### **BREAKDOWN OF MATERIALS RECYCLED**

| Material/Sources                                                    | Pounds (lbs.) | Tons    |
|---------------------------------------------------------------------|---------------|---------|
|                                                                     |               |         |
| Single Stream Recycling                                             | 298940        | 149.47  |
| Document Destruction Program                                        |               |         |
| (Confidential Bins)                                                 | 304,000       | 152     |
|                                                                     |               |         |
| Paper Recycling from IS