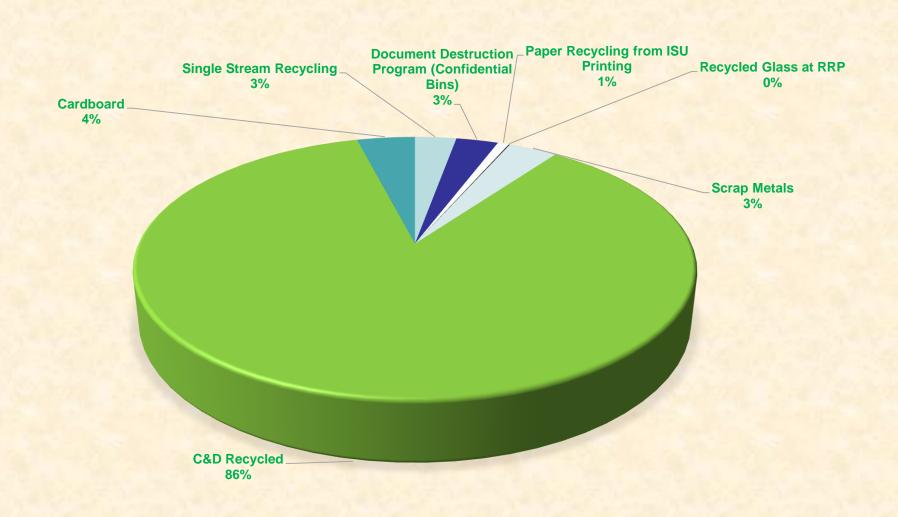

#### **BREAKDOWN OF MATERIALS RECYCLED**

| Material/Sources                                                    | Pounds (lbs.) | Tons    |
|---------------------------------------------------------------------|---------------|---------|
|                                                                     |               |         |
| Single Stream Recycling                                             | 298940        | 149.47  |
| Document Destruction Program                                        |               |         |
| (Confidential Bins)                                                 | 304,000       | 152     |
|                                                                     |               |         |
| Paper Recycling from ISU Printing                                   | 81,360        | 40.68   |
| Glass Recycled at RRP (Non-food glass)                              | 6,740         | 3.37    |
| Scrap metals (ISU Surplus Metals Diverted + Metals recycled at RRP) |               |         |
|                                                                     | 353,960       | 176.98  |
| C&D Recycled                                                        | 9,041,660     | 4520.83 |
| Cardboard                                                           | 418500        | 209.25  |
| TOTAL RECYCLING WEIGHTS-<br>FY 20                                   | 10505160      | 5252.58 |

#### **BREAKDOWN OF RECYCLED MATERIALS**