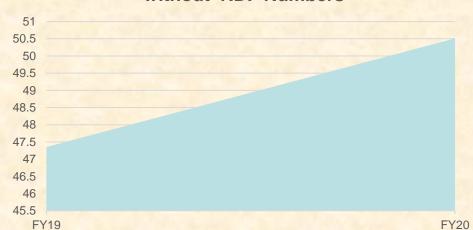

#### **Diversion Rate Without RDF Numbers**

| S/N | MATERIAL                   | WEIGHT (TONS) |
|-----|----------------------------|---------------|
| 1   | Total Reused/Donated       | 91.73         |
| 2   | Total Recycled             | 5255.35       |
| 3   | Total Composted            | 385           |
| 4   | Total RDF                  | 2514.89       |
| 5   | Total Landfill             | 3102.24       |
|     | OVERALL TOTAL WASTE        | 11349.21      |
| DI  | VERSION RATE (without RDF) | 50.51         |

#### Diversion Rate Trend (From FY19 to FY20) without RDF Numbers