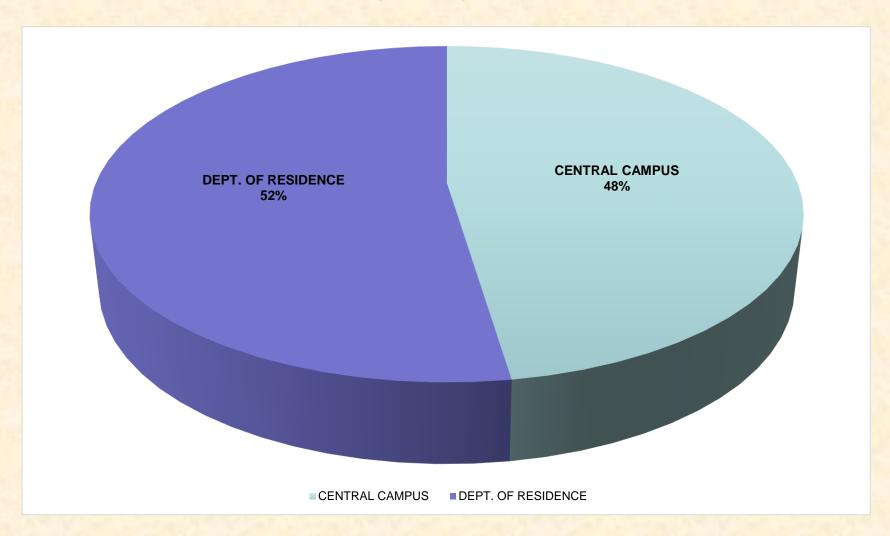

SU Printing                                   | 81,360        | 40.68   |
| Glass Recycled at RRP (Non-food glass)                              | 6,740         | 3.37    |
| Scrap metals (ISU Surplus Metals Diverted + Metals recycled at RRP) |               |         |
|                                                                     | 353,960       | 176.98  |
| C&D Recycled                                                        | 9,041,660     | 4520.83 |
| Cardboard                                                           | 418500        | 209.25  |
| TOTAL RECYCLING WEIGHTS-<br>FY 20                                   | 10505160      | 5252.58 |

#### IOWA STATE UNIVERSITY

#### **BREAKDOWN OF RECYCLED MATERIALS**



### SINGLE RECYCLING- CENTRAL CAMPUS VS DEPARTMENT OF RESIDENCE



#### **FY20 CONFIDENTIAL DOCUMENT DESTRUCTION WEIGHTS**



#### **IOWA WASTE EXCHANGE REUSE DISTRIBUTION**



#### **BREAKDOWN OF ISU SURPLUS DISTRIBUTION**