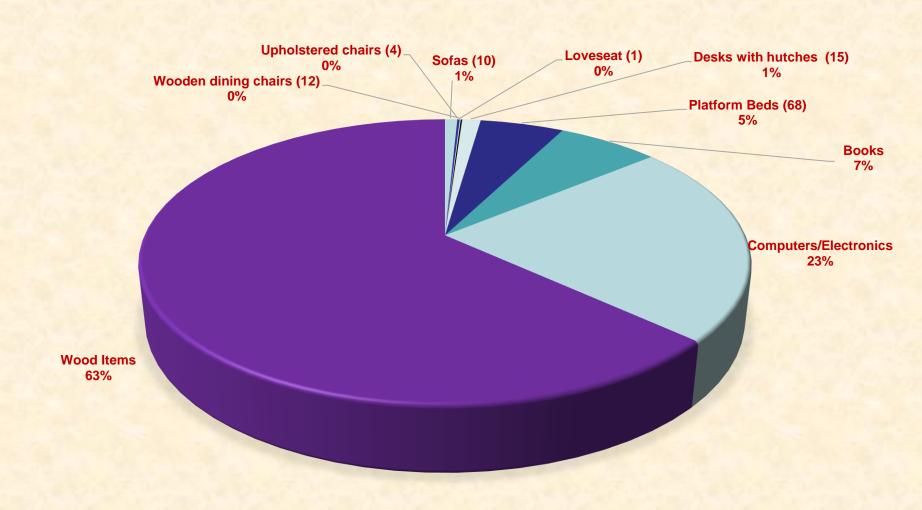

| 3.37    |
| Scrap metals (ISU Surplus Metals Diverted + Metals recycled at RRP) |               |         |
|                                                                     | 353,960       | 176.98  |
| C&D Recycled                                                        | 9,041,660     | 4520.83 |
| Cardboard                                                           | 418500        | 209.25  |
| TOTAL RECYCLING WEIGHTS-<br>FY 20                                   | 10505160      | 5252.58 |

#### IOWA STATE UNIVERSITY

#### **BREAKDOWN OF RECYCLED MATERIALS**



### SINGLE RECYCLING- CENTRAL CAMPUS VS DEPARTMENT OF RESIDENCE



#### **FY20 CONFIDENTIAL DOCUMENT DESTRUCTION WEIGHTS**



#### **IOWA WASTE EXCHANGE REUSE DISTRIBUTION**



#### **BREAKDOWN OF ISU SURPLUS DISTRIBUTION**