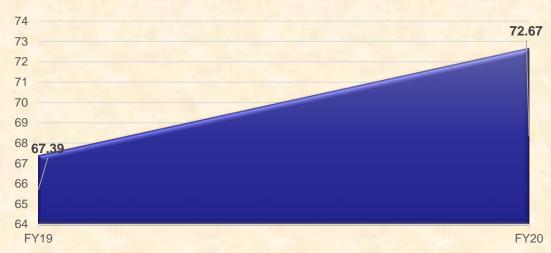

## ISU FY 20 Total Waste Performance Outlook (With RDF Numbers)

| S/N                 | MATERIAL                | WEIGHT (TONS) |
|---------------------|-------------------------|---------------|
| 1                   | Total Reused or Donated | 91.73         |
| 2                   | Total Recycled          | 5255.35       |
| 3                   | Total Composted         | 385           |
| 4                   | Total RDF               | 2514.89       |
| 5                   | Total Landfilled        | 3102.24       |
| OVERALL TOTAL WASTE |                         | 11349.21      |
|                     | DIVERSION RATE          | 72.67         |

#### **Diversion Rate Trend (From FY19 to FY20)**