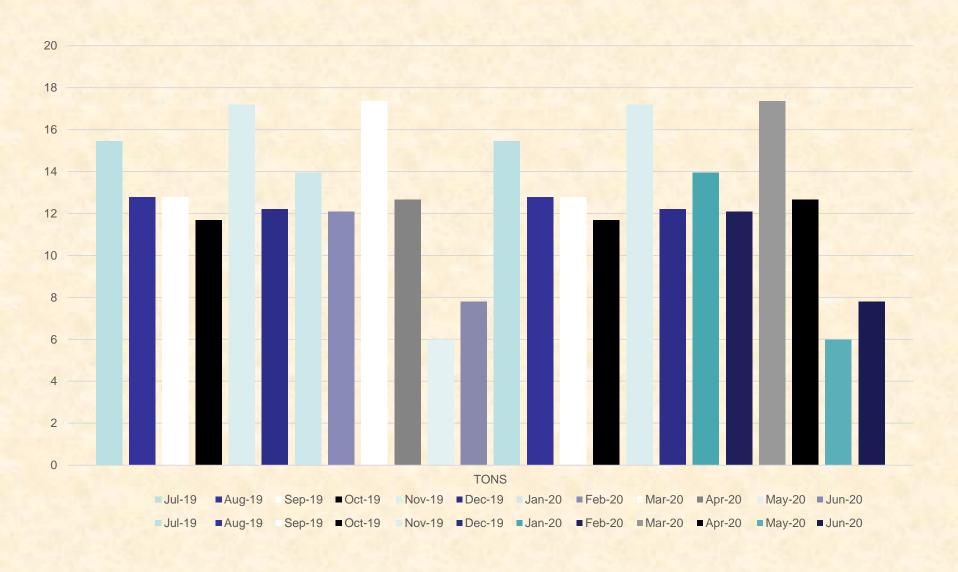

| 40.68   |
| Glass Recycled at RRP (Non-food glass)                              | 6,740         | 3.37    |
| Scrap metals (ISU Surplus Metals Diverted + Metals recycled at RRP) |               |         |
|                                                                     | 353,960       | 176.98  |
| C&D Recycled                                                        | 9,041,660     | 4520.83 |
| Cardboard                                                           | 418500        | 209.25  |
| TOTAL RECYCLING WEIGHTS-<br>FY 20                                   | 10505160      | 5252.58 |

#### IOWA STATE UNIVERSITY

#### **BREAKDOWN OF RECYCLED MATERIALS**



### SINGLE RECYCLING- CENTRAL CAMPUS VS DEPARTMENT OF RESIDENCE



#### **FY20 CONFIDENTIAL DOCUMENT DESTRUCTION WEIGHTS**



#### **IOWA WASTE EXCHANGE REUSE DISTRIBUTION**



#### **BREAKDOWN OF ISU SURPLUS DISTRIBUTION**