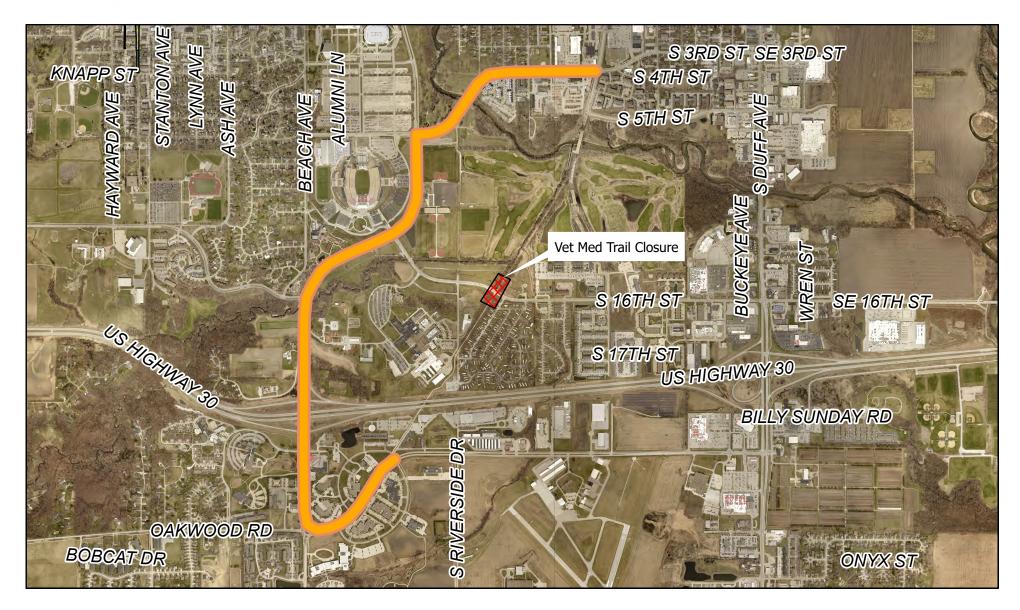

## **Vet Med Trail Closure**

Starting Date: Weather permitting, Thursday June 26, 2025.

**Description of Work Activities:** The City of Ames has contracted with Con-Struct to do improvements along S. 16<sup>th</sup> Street. You may notice utility flags as the underground utilities are located prior to construction commencing.

This project will include widening South 16<sup>th</sup> Street to four lanes from University Boulevard to the Veterinary Medicine Trail, transforming the roadway into an urban cross section with curb and gutter. **Starting Thursday June 26<sup>th</sup>, Vet Med Trail will be closed as part of phase I of the project.** Please follow the posted trail detour route. Additional closures are anticipated as the project progresses.

**Anticipated Duration:** The trail closure is expected to last approximately **30 days.** 

**Action Required:** The map on the back of this sheet shows the approximate extents of the construction zone. All are encouraged to take note of this construction activity in the area and allow extra travel time as *delays may occur*. As always, caution should be exercised when traveling through the construction area.