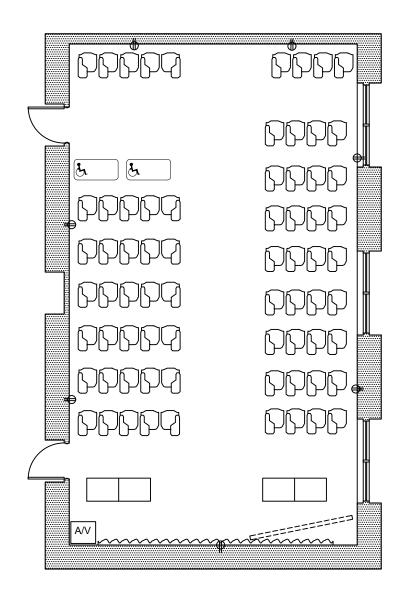

| SYMBOL KEYS               |                   | c====== |           | Projection Screen |  |
|---------------------------|-------------------|---------|-----------|-------------------|--|
| $\Phi \oplus \Phi \oplus$ | 2 Plug Outlet     |         |           | Ramps             |  |
|                           | Monitor           |         |           | rampo             |  |
|                           | Dry-erase Surface |         | $\bigcup$ | Rotating Chair    |  |
|                           | Chalkboard        |         | 5.        | ADA Workstations  |  |
| _                         | i i               |         | _         |                   |  |

CAPACITY - 73 Fixed Tablet-arm Chairs

SCALE:  $\frac{1}{8}$ " = 1' - 0" DATE: OCT 2019

IOWA STATE UNIVERSITY
FACILITIES PLANNING & MANAGEMENT