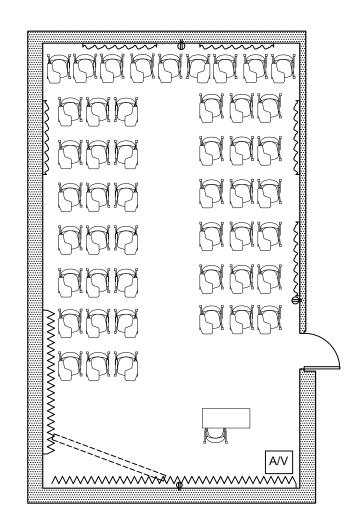

|               | SYMBO             |            | OL KEYS                                        | c======      | Projection Screen                |  |
|---------------|-------------------|------------|------------------------------------------------|--------------|----------------------------------|--|
|               |                   | ଡ଼妾₲₽      | 2 Plug Outlet                                  |              | Ramps                            |  |
|               |                   |            | Monitor                                        |              |                                  |  |
|               |                   | <u> </u>   | Dry-erase Surface                              | ل.           | Rotating Chair                   |  |
|               |                   | <u></u>    | Chalkboard                                     | et j         | ADA Workstations                 |  |
| CARVER 0074   |                   |            | SCALE: <sup>1</sup> / <sub>8</sub> " = 1' - 0" | IOWA         | IOWA STATE UNIVERSITY            |  |
| CAPACITY - 48 | Moveable Tablet-a | arm Chairs | DATE: OCT 2019                                 | FACILITIES P | FACILITIES PLANNING & MANAGEMENT |  |