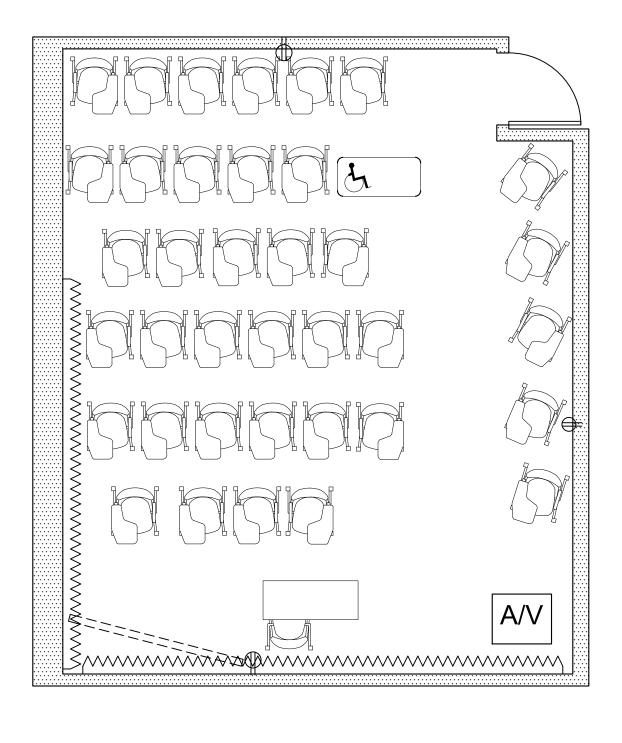

|                                          | SYMBOL KEYS                             |                                                | c=====       | Projection Screen                |  |
|------------------------------------------|-----------------------------------------|------------------------------------------------|--------------|----------------------------------|--|
|                                          | ₽₽₽₽                                    | 2 Plug Outlet                                  |              | Ramps                            |  |
|                                          |                                         | Monitor                                        |              | Kamps                            |  |
|                                          | <u> </u>                                | Dry-erase Surface                              | ل.           | Rotating Chair                   |  |
|                                          | ~~~~~~~~~~~~~~~~~~~~~~~~~~~~~~~~~~~~~~~ | Chalkboard                                     | et j         | ADA Workstations                 |  |
| CARVER 0190                              |                                         | SCALE: <sup>1</sup> / <sub>4</sub> " = 1' - 0" | IOWA         | IOWA STATE UNIVERSITY            |  |
| CAPACITY - 38 Moveable Tablet-arm Chairs |                                         | DATE: OCT 2019                                 | FACILITIES P | FACILITIES PLANNING & MANAGEMENT |  |