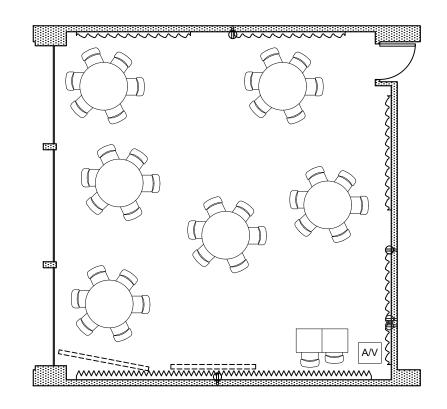

|                                 | SYMBOL KEYS                  |                                                | c======      | Projection Screen                |  |
|---------------------------------|------------------------------|------------------------------------------------|--------------|----------------------------------|--|
|                                 | ₽€₽₽                         | 2 Plug Outlet                                  |              | Ramps                            |  |
|                                 | $ \longrightarrow $          | Monitor                                        |              | itanipo                          |  |
| Ľ                               | <u> </u>                     | Dry-erase Surface                              | L.           | Rotating Chair                   |  |
| ۵.                              | ~~~~~                        | Chalkboard                                     | ÷.           | ADA Workstations                 |  |
| CARVER 0298                     |                              | SCALE: <sup>1</sup> / <sub>8</sub> " = 1' - 0" | IOWA         | IOWA STATE UNIVERSITY            |  |
| CAPACITY - 35 Moveable Tables a | 5 Moveable Tables and Chairs |                                                | FACILITIES P | FACILITIES PLANNING & MANAGEMENT |  |